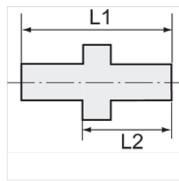

## Допълнителна информация

Further types and dimensions on request.

| Артикул        |         |         |            |            |       |
|----------------|---------|---------|------------|------------|-------|
| Обозначение    | резба 1 | резба 2 | L1<br>(mm) | L2<br>(mm) | SW    |
| K- 07 40 11 98 | M 5     | M 5     | 13,0       | 8,0        | 7 mm  |
| K- 07 40 11 99 | M 5     | G 1/8   | 17,0       | 12,0       | 14 mm |
| K- 07 40 12 00 | M 5     | G 1/4   | 21,0       | 14,0       | 17 mm |
| K- 07 40 11 95 | G 1/8   | G 1/8   | 21,0       | 13,0       | 14 mm |
| K- 07 40 11 97 | G 1/8   | G 1/4   | 22,0       | 14,0       | 17 mm |
| K- 07 40 11 96 | G 1/8   | G 3/8   | 25,0       | 16,0       | 19 mm |
| K- 07 40 12 01 | G 1/4   | G 1/4   | 23,0       | 14,0       | 17 mm |
| K- 07 40 12 03 | G 1/4   | G 3/8   | 24,0       | 15,0       | 19 mm |
| K- 07 40 12 02 | G 1/4   | G 1/2   | 27,0       | 18,0       | 24 mm |
| K- 07 40 12 04 | G 3/8   | G 3/8   | 25,0       | 15,0       | 19 mm |
| K- 07 40 12 06 | G 3/8   | G 1/2   | 27,0       | 17,0       | 24 mm |
| K- 07 40 12 05 | G 3/8   | G 3/4   | 36,0       | 24,0       | 32 mm |
| K- 07 40 12 07 | G 1/2   | G 1/2   | 29,0       | 17,0       | 24 mm |
| K- 07 40 12 09 | G 1/2   | G 3/4   | 33,0       | 21,0       | 32 mm |
| K- 07 40 12 08 | G 1/2   | G 1     | 40,0       | 24,0       | 36 mm |
| K- 07 40 12 12 | G 3/4   | G 3/4   | 33,0       | 21,0       | 32 mm |
| K- 07 40 12 10 | G 3/4   | G 1     | 40,0       | 24,0       | 36 mm |
| K- 07 40 12 11 | G 1     | G 1     | 42,0       | 26,0       | 36 mm |