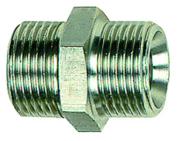

| Свойства         |                           |
|------------------|---------------------------|
| работно налягане | Max. 20 bar               |
| Материал         | благородна стомана 1.4571 |

## Допълнителна информация

Further types and dimensions on request.

| Артикул        |         |         |            |            |       |
|----------------|---------|---------|------------|------------|-------|
| Обозначение    | резба 1 | резба 2 | L1<br>(mm) | L2<br>(mm) | SW    |
| K- 07 40 11 98 | M 5     | M 5     | 13,0       | 8,0        | 7 mm  |
| K- 07 40 11 99 | M 5     | G 1/8   | 17,0       | 12,0       | 14 mm |
| K- 07 40 12 00 | M 5     | G 1/4   | 21,0       | 14,0       | 17 mm |
| K- 07 40 11 95 | G 1/8   | G 1/8   | 21,0       | 13,0       | 14 mm |
| K- 07 40 11 97 | G 1/8   | G 1/4   | 22,0       | 14,0       | 17 mm |
| K- 07 40 11 96 | G 1/8   | G 3/8   | 25,0       | 16,0       | 19 mm |
| K- 07 40 12 01 | G 1/4   | G 1/4   | 23,0       | 14,0       | 17 mm |
| K- 07 40 12 03 | G 1/4   | G 3/8   | 24,0       | 15,0       | 19 mm |
| K- 07 40 12 02 | G 1/4   | G 1/2   | 27,0       | 18,0       | 24 mm |
| K- 07 40 12 04 | G 3/8   | G 3/8   | 25,0       | 15,0       | 19 mm |
| K- 07 40 12 06 | G 3/8   | G 1/2   | 27,0       | 17,0       | 24 mm |
| K- 07 40 12 05 | G 3/8   | G 3/4   | 36,0       | 24,0       | 32 mm |
| K- 07 40 12 07 | G 1/2   | G 1/2   | 29,0       | 17,0       | 24 mm |
| K- 07 40 12 09 | G 1/2   | G 3/4   | 33,0       | 21,0       | 32 mm |
| K- 07 40 12 08 | G 1/2   | G 1     | 40,0       | 24,0       | 36 mm |
| K- 07 40 12 12 | G 3/4   | G 3/4   | 33,0       | 21,0       | 32 mm |
| K- 07 40 12 10 | G 3/4   | G 1     | 40,0       | 24,0       | 36 mm |
| K- 07 40 12 11 | G 1     | G 1     | 42,0       | 26,0       | 36 mm |