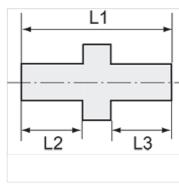

## Допълнителна информация

Further types and dimensions on request.

| Артикул        |            |            |      |      |      |       |
|----------------|------------|------------|------|------|------|-------|
| Обозначение    | резба 1    | резба 2    | L1   | L2   | L3   | SW    |
|                |            |            | (mm) | (mm) | (mm) |       |
| K- 07 35 11 26 | M 14 x 1.5 | M 14 x 1.5 | 23,0 | 9,0  | 9,0  | 17 mm |
| K- 07 35 11 27 | M 16 x 1.5 | M 16 x 1.5 | 23,0 | 9,0  | 9,0  | 19 mm |
| K- 07 35 11 28 | M 24 x 1.5 | M 24 x 1.5 | 40,0 | 16,0 | 16,0 | 27 mm |
| K- 07 40 00 04 | M 5        | M 5        | 13,0 | 5,0  | 5,0  | 7 mm  |
| K- 07 40 00 05 | M 5        | G 1/8      | 17,0 | 5,0  | 7,0  | 14 mm |
| K- 07 40 00 06 | M 5        | G 1/4      | 21,0 | 7,0  | 9,0  | 17 mm |
| K- 07 40 00 01 | G 1/8      | G 1/8      | 21,0 | 8,0  | 8,0  | 14 mm |
| K- 07 40 00 02 | G 1/8      | G 1/4      | 22,0 | 9,0  | 8,0  | 17 mm |
| K- 07 40 00 03 | G 1/8      | G 3/8      | 25,0 | 9,0  | 11,0 | 19 mm |
| K- 07 40 00 07 | G 1/4      | G 1/4      | 23,0 | 9,0  | 9,0  | 17 mm |
| K- 07 40 00 31 | G 1/4 ccw  | G 1/4 ccw  | 25,0 | 10,0 | 10,0 | 17 mm |
| K- 07 40 00 08 | G 1/4      | G 3/8      | 24,0 | 9,0  | 10,0 | 19 mm |
| K- 07 40 00 09 | G 1/4      | G 1/2      | 29,0 | 11,0 | 12,0 | 24 mm |
| K- 07 40 00 10 | G 3/8      | G 3/8      | 25,0 | 10,0 | 10,0 | 19 mm |
| K- 07 40 00 32 | G 3/8 ccw  | G 3/8 ccw  | 37,0 | 13,5 | 13,5 | 19 mm |
| K- 07 40 00 11 | G 3/8      | G 1/2      | 27,0 | 10,0 | 12,0 | 24 mm |
| K- 07 40 00 12 | G 3/8      | G 3/4      | 36,0 | 12,0 | 16,0 | 32 mm |
| K- 07 40 00 13 | G 1/2      | G 1/2      | 29,0 | 12,0 | 12,0 | 24 mm |
| K- 07 40 00 14 | G 1/2      | G 3/4      | 33,0 | 12,0 | 12,0 | 32 mm |
| K- 07 40 00 15 | G 1/2      | G 1        | 40,0 | 16,0 | 16,0 | 36 mm |
| K- 07 40 00 16 | G 3/4      | G 3/4      | 33,0 | 12,0 | 12,0 | 32 mm |
| K- 07 40 00 17 | G 3/4      | G 1        | 40,0 | 16,0 | 16,0 | 36 mm |
| K- 07 40 00 18 | G 1        | G 1        | 42,5 | 17,0 | 17,0 | 36 mm |
| K- 07 40 00 19 | G 1        | G 1 1/4    | 32,0 | 14,0 | 12,0 | 42 mm |
| K- 07 40 00 20 | G 1        | G 1 1/2    | 39,0 | 14,5 | 14,5 | 50 mm |
| K- 07 40 44 36 | G 1        | G 2        | 42,0 | 18,0 | 15,0 | 60 mm |
| K- 07 40 00 21 | G 1 1/4    | G 1 1/4    | 39,0 | 16,0 | 16,0 | 42 mm |
| K- 07 40 00 22 | G 1 1/4    | G 1 1/2    | 40,5 | 15,0 | 18,0 | 50 mm |
| K- 07 40 44 37 | G 1 1/4    | G 2        | 43,0 | 29,5 | 29,5 | 60 mm |
| K- 07 40 00 23 | G 1 1/2    | G 1 1/2    | 50,0 | 20,0 | 20,0 | 50 mm |
| K- 07 40 00 24 | G 1 1/2    | G 2        | 43,0 | 17,0 | 17,0 | 62 mm |
| K- 07 40 00 25 | G 2        | G 2        | 50,0 | 20,0 | 20,0 | 62 mm |
| K- 07 40 44 38 | G 2        | G 2 1/2    | 54,0 | 24,0 | 19,0 | 77 mm |
| K- 07 40 44 39 | G 2        | G 3        | 50,0 | 20,0 | 20,0 | 89 mm |
| K- 07 40 44 40 | G 2 1/2    | G 2 1/2    | 59,0 | 24,0 | 24,0 | 77 mm |
| K- 07 40 44 41 | G 2 1/2    | G 3        | 52,5 | 20,0 | 22,5 | 89 mm |
| K- 07 40 44 42 | G 3        | G 3        | 60,0 | 24,5 | 24,5 | 89 mm |