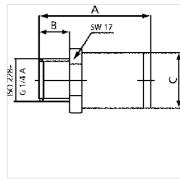

| Артикул        |                    |                            |           |        |             |            |  |
|----------------|--------------------|----------------------------|-----------|--------|-------------|------------|--|
| Обозначение    | настроено налягане | макс. протичане<br>(L/min) | A<br>(mm) | В      | Ø C<br>(mm) | SW<br>(mm) |  |
| K- 07 25 19 31 | 2,0                | 300                        | 34,0      | 9,0 mm | 17,0        | 17         |  |
| K- 07 25 02 00 | 3,0                | 360                        | 34,0      | 9,0 mm | 17,0        | 17         |  |
| K- 07 25 02 01 | 4,0                | 380                        | 34,0      | 9,0 mm | 17,0        | 17         |  |
| K- 07 25 02 02 | 5,0                | 390                        | 34,0      | 9,0 mm | 17,0        | 17         |  |
| K- 07 25 02 03 | 6,0                | 405                        | 34,0      | 9,0 mm | 17,0        | 17         |  |
| K- 07 25 19 32 | 7,0                | 415                        | 34,0      | 9,0 mm | 17,0        | 17         |  |
| K- 07 25 19 33 | 8,0                | 420                        | 34,0      | 9,0 mm | 17,0        | 17         |  |