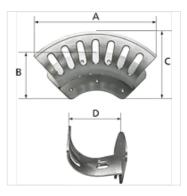

| Артикул        |        |           |           |           |           |                                        |
|----------------|--------|-----------|-----------|-----------|-----------|----------------------------------------|
| Обозначение    | размер | A<br>(mm) | B<br>(mm) | C<br>(mm) | D<br>(mm) | макс. количество на поемане на маркуча |
| K- 07 10 09 88 | Small  | 189,0     | 86,0      | 82,0      | 70,0      | For DN 6, 35-40 m                      |
| K- 07 10 09 89 | Medium | 254,0     | 113,0     | 108,0     | 106,0     | For DN 9, 45-50 m                      |
| K- 07 10 09 90 | Large  | 350,0     | 151,0     | 145,0     | 136,0     | For DN 13, 45-50 m                     |
| K- 07 10 09 91 | Maxi   | 389,0     | 170,0     | 160,0     | 188,0     | For DN 26, 35-40 m                     |