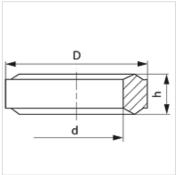

| Item           |            |      |      |      |  |
|----------------|------------|------|------|------|--|
| Identification | for thread | D    | d    | h    |  |
|                |            | (mm) | (mm) | (mm) |  |
| DKI 1/4        | G 1/4"     | 11,0 | 6,0  | 4,5  |  |
| DKI 1/2        | G 1/2"     | 18,3 | 12,5 | 5,0  |  |