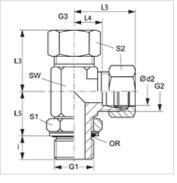

#### Item

| Identification                                                                                                                   | Series | Operating pressure | Ø d2<br>(mm) | G1         | G2 + G3    | i<br>(mm) | L3<br>(mm) | L4<br>(mm) | L5<br>(mm) | AF<br>(mm) | S1 | S2 | OR           |
|----------------------------------------------------------------------------------------------------------------------------------|--------|--------------------|--------------|------------|------------|-----------|------------|------------|------------|------------|----|----|--------------|
| ELORK NW 10 HL                                                                                                                   | L      | PN 315             | 12           | G 3/8" -19 | M 18 x 1.5 | 9,0       | 34         | 19         | 28         | 22         | 19 | 22 | 13.94 x 2.62 |
| Series: LL = Very light L = Light S = Heavy – PN = Nominal pressure PB = Max. operating pressure – Ø d2 = External pipe diameter |        |                    |              |            |            |           |            |            |            |            |    |    |              |