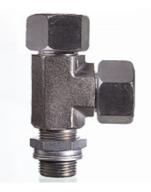

# **ELORK** Screw-in fitting, L shaped

## Properties

| Fioperties         |                                        |  |  |  |  |  |  |
|--------------------|----------------------------------------|--|--|--|--|--|--|
| Connection 1       | BSP external thread, cylindrical       |  |  |  |  |  |  |
| Sealing form 1     | O-ring and spacer diaphragm ring       |  |  |  |  |  |  |
| Connection 2 + 3   | metric cylindrical outer thread        |  |  |  |  |  |  |
| Sealing form 2 + 3 | 24° inner cone                         |  |  |  |  |  |  |
| Design             | Adjustable direction screw-in fitting  |  |  |  |  |  |  |
| Construction       | L shaped                               |  |  |  |  |  |  |
| Scope of supply    | Socket with union nut and cutting ring |  |  |  |  |  |  |
| Material           | Steel                                  |  |  |  |  |  |  |
| Surface            | electro galvanised                     |  |  |  |  |  |  |