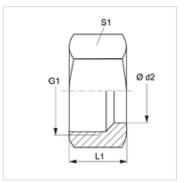

| Item           |        |              |            |            |    |
|----------------|--------|--------------|------------|------------|----|
| Identification | Series | Ø d2<br>(mm) | G1         | L1<br>(mm) | S1 |
| UEM 04 LL      | LL     | 4,0          | M 8 x 1    | 11,5       | 10 |
| UEM 05 LL      | LL     | 5,0          | M 10 x 1   | 12,0       | 12 |
| UEM 06 LL      | LL     | 6,0          | M 10 x 1   | 12,0       | 12 |
| UEM 08 LL      | LL     | 8,0          | M 12 x 1   | 12,5       | 14 |
| UEM 10 LL      | LL     | 10,0         | M 14 x 1   | 13,5       | 17 |
| UEM 12 LL      | LL     | 12,0         | M 16 x 1   | 13,5       | 19 |
| UEM 16 LL      | LL     | 16,0         | M 22 x 1.5 | 17,5       | 27 |
| UEM NW 04 L    | L      | 6,0          | M 12 x 1.5 | 15,0       | 14 |
| UEM NW 06 L    | L      | 8,0          | M 14 x 1.5 | 15,0       | 17 |
| UEM NW 08 L    | L      | 10,0         | M 16 x 1.5 | 16,0       | 19 |
| UEM NW 10 L    | L      | 12,0         | M 18 x 1.5 | 16,0       | 22 |
| UEM NW 13 L    | L      | 15,0         | M 22 x 1.5 | 17,5       | 27 |
| UEM NW 16 L    | L      | 18,0         | M 26 x 1.5 | 18,5       | 32 |
| UEM NW 16 L 27 | L      | 18,0         | M 27 x 2   | 18,0       | 32 |
| UEM NW 20 L    | L      | 22,0         | M 30 x 2   | 20,5       | 36 |
| UEM NW 25 L    | L      | 28,0         | M 36 x 2   | 21,5       | 41 |
| UEM NW 32 L    | L      | 35,0         | M 45 x 2   | 24,5       | 50 |
| UEM NW 40 L    | L      | 42,0         | M 52 x 2   | 24,5       | 60 |
| UEM NW 03 S    | S      | 6.0          | M 14 x 1.5 | 17,0       | 17 |
| UEM NW 04 S    | S      | 8.0          | M 16 x 1.5 | 17,0       | 19 |
| UEM NW 06 S    | S      | 10,0         | M 18 x 1.5 | 18,0       | 22 |
| UEM NW 08 S    | S      | 12,0         | M 20 x 1.5 | 18,0       | 24 |
| UEM NW 10 S    | S      | 14,0         | M 22 x 1.5 | 21,0       | 27 |
| UEM NW 13 S    | S      | 16,0         | M 24 x 1.5 | 21,0       | 30 |
| UEM NW 16 S    | S      | 20,0         | M 30 x 2   | 24,5       | 36 |
| UEM NW 20 S    | S      | 25,0         | M 36 x 2   | 27,5       | 46 |
| UEM NW 25 S    | S      | 30,0         | M 42 x 2   | 29,5       | 50 |
| UEM NW 32 S    | S      | 38,0         | M 52 x 2   | 33,0       | 60 |
|                |        |              |            |            |    |

Series: LL = Very light L = Light S = Heavy - PN = Nominal pressure PB = Max. operating pressure - Ø d2 = External pipe diameter