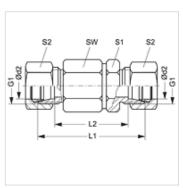

## Note

Information about fitting, installation, pressure loads and permissible operating temperatures can be found in the technical information for pipe fittings.

| Item           |        |                    |              |            |            |            |            |    |    |
|----------------|--------|--------------------|--------------|------------|------------|------------|------------|----|----|
| Identification | Series | Operating pressure | Ø d2<br>(mm) | G1         | L1<br>(mm) | L2<br>(mm) | AF<br>(mm) | S1 | S2 |
| DG NW 03 HS    | S      | PN 250             | 6            | M 14 x 1.5 | 61         | 47         | 22         | 17 | 17 |
| DG NW 04 HS    | S      | PN 250             | 8            | M 16 x 1.5 | 61         | 47         | 22         | 17 | 19 |
| DG NW 08 HS    | S      | PN 250             | 12           | M 20 x 1.5 | 72         | 57         | 30         | 24 | 24 |
| DG NW 13 HS    | S      | PN 250             | 16           | M 24 x 1.5 | 74         | 57         | 30         | 27 | 30 |
| DG NW 16 HS    | S      | PN 250             | 20           | M 30 x 2   | 92         | 71         | 41         | 36 | 36 |
| DG NW 20 HS    | S      | PN 250             | 25           | M 36 x 2   | 96         | 72         | 41         | 41 | 46 |
| DG NW 25 HS    | S      | PN 250             | 30           | M 42 x 2   | 109        | 82         | 60         | 46 | 50 |
| DG NW 32 HS    | S      | PN 250             | 38           | M 52 x 2   | 114        | 82         | 60         | 55 | 60 |

Series: LL = Very light L = Light S = Heavy - PN = Nominal pressure PB = Max. operating pressure - Ø d2 = External pipe diameter