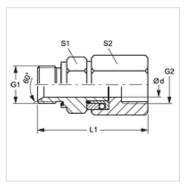

## Note

For technical reasons, a minimum working pressure of 10 bar is required.

| Item           |                    |             |            |            |    |    |
|----------------|--------------------|-------------|------------|------------|----|----|
| Identification | Operating pressure | Ø d<br>(mm) | G1 + G2    | L1<br>(mm) | S1 | S2 |
| DG HB 10 IR    | PN 300             | 8           | G 3/8" -19 | 89,5       | 24 | 24 |
| DG HB 13 IR    | PN 300             | 10          | G 1/2" -14 | 89,5       | 27 | 32 |