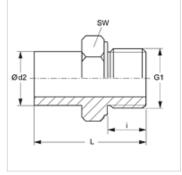

#### Note

...

Information about fitting, installation, pressure loads and permissible operating temperatures can be found in the technical information for pipe fittings.

| Item           |        |                    |              |              |           |           |            |
|----------------|--------|--------------------|--------------|--------------|-----------|-----------|------------|
| Identification | Series | Operating pressure | Ø d2<br>(mm) | G1           | i<br>(mm) | L<br>(mm) | AF<br>(mm) |
| NVR NW 06 L VA | L      | PN 315             | 8            | G 1/4" -19   | 12        | 39,0      | 19         |
| NVR NW 03 S VA | S      | PN 630             | 6            | G 1/4" -19   | 12        | 39,0      | 19         |
| NVR NW 04 S VA | S      | PN 630             | 8            | G 1/4" -19   | 12        | 39,0      | 19         |
| NVR NW 06 S VA | S      | PN 630             | 10           | G 3/8" -19   | 12        | 44,0      | 22         |
| NVR NW 08 S VA | S      | PN 630             | 12           | G 3/8" -19   | 12        | 44,0      | 22         |
| NVR NW 10 S VA | S      | PN 630             | 14           | G 1/2" -14   | 14        | 50,5      | 27         |
| NVR NW 13 S VA | S      | PN 400             | 16           | G 1/2" -14   | 14        | 51,0      | 27         |
| NVR NW 16 S VA | S      | PN 400             | 20           | G 3/4" -14   | 16        | 59,0      | 32         |
| NVR NW 20 S VA | S      | PN 400             | 25           | G 1" -11     | 18        | 66,0      | 41         |
| NVR NW 25 S VA | S      | PN 250             | 30           | G 1.1/4" -11 | 20        | 71,0      | 50         |
| NVR NW 32 S VA | S      | PN 250             | 38           | G 1.1/2" -11 | 22        | 82,0      | 55         |
|                |        |                    |              |              |           |           |            |

Series: LL = Very light L = Light S = Heavy - PN = Nominal pressure PB = Max. operating pressure - Ø d2 = External pipe diameter