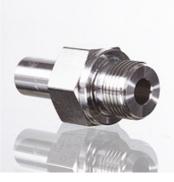

# NVR VA Screw-in sockets

## Properties

| rioportioo      |                                             |
|-----------------|---------------------------------------------|
| Connection 1    | BSP external thread, cylindrical            |
| Sealing form 1  | Shape B                                     |
| Connection 2    | Pipe socket not pre-assembled               |
| Sealing form 2  | Cutting ring connection                     |
| Design          | Screw-in sockets                            |
| Construction    | straight                                    |
| Standard        | DIN 2353<br>ISO 8434-1                      |
| Scope of supply | Socket (without union nut and cutting ring) |
| Material        | Stainless steel                             |

#### **Product versions**

NVR Screw-in sockets, Steel