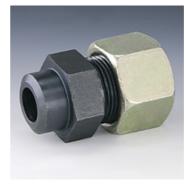

## **SA MG** Welded on fitting

## Properties

| Connection 1    | Welded on socket for metric pipe       |  |  |  |
|-----------------|----------------------------------------|--|--|--|
| Connection 2    | metric cylindrical outer thread        |  |  |  |
| Sealing form 2  | 24° inner cone                         |  |  |  |
| Design          | Welded on fitting                      |  |  |  |
| Construction    | straight                               |  |  |  |
| Standard        | DIN 2353<br>ISO 8434-1                 |  |  |  |
| Scope of supply | Socket with union nut and cutting ring |  |  |  |
| Material        | Brass                                  |  |  |  |