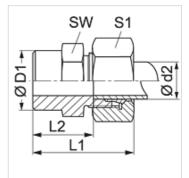

## Item

| Identification | Series | Operating pressure | Ø d2<br>(mm) | Ø D1<br>(mm) | L1<br>(mm) | L2<br>(mm) | AF<br>(mm) | S1 |
|----------------|--------|--------------------|--------------|--------------|------------|------------|------------|----|
| SA NW 04 HL MG | L      | PN 200             | 6            | 10           | 29         | 14,0       | 14         | 14 |
| SA NW 08 HL MG | L      | PN 200             | 10           | 14           | 33         | 18,0       | 17         | 19 |
| SA NW 10 HL MG | L      | PN 200             | 12           | 16           | 33         | 18,0       | 19         | 22 |
| SA NW 13 HL MG | L      | PN 200             | 15           | 19           | 37         | 22,0       | 22         | 27 |
| SA NW 25 HL MG | L      | PN 100             | 28           | 32           | 47         | 30,5       | 41         | 41 |

Series: LL = Very light L = Light S = Heavy - PN = Nominal pressure PB = Max. operating pressure - Ø d2 = External pipe diameter