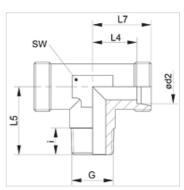

## Note

Information about fitting, installation, pressure loads and permissible operating temperatures can be found in the technical information for pipe fittings.

| Item           |        |                    |      |          |      |      |      |      |      |
|----------------|--------|--------------------|------|----------|------|------|------|------|------|
| Identification | Series | Operating pressure | Ø d2 | G        | i i  | L4   | L5   | L7   | AF   |
| VTD 0411       |        | DN 400             | (mm) | D 4/0" K | (mm) | (mm) | (mm) | (mm) | (mm) |
| XTR 04 LL      | LL     | PN 100             | 4    | R 1/8" K | 8    | 11,0 | 17   | 15   | 9    |
| XTR 05 LL      | LL     | PN 100             | 5    | R 1/8" K | 8    | 9,5  | 17   | 15   | 9    |
| XTR 06 LL      | LL     | PN 100             | 6    | R 1/8" K | 8    | 9,5  | 17   | 15   | 9    |
| XTR 08 LL      | LL     | PN 100             | 8    | R 1/8" K | 8    | 11,5 | 20   | 17   | 12   |
| XTR 10 LL      | LL     | PN 100             | 10   | R 1/4" K | 12   | 12,5 | 23   | 16   | 14   |
| XTR 12 LL      | LL     | PN 100             | 12   | R 1/4" K | 12   | 13,0 | 23   | 17   | 17   |
|                |        |                    |      |          |      |      |      |      |      |
| XTR NW 04 HL   | L      | PN 315             | 6    | R 1/8" K | 8    | 12,0 | 20   | 19   | 12   |
| XTR NW 06 HL   | L      | PN 315             | 8    | R 1/4" K | 12   | 14,0 | 26   | 21   | 12   |
| XTR NW 08 HL   | L      | PN 315             | 10   | R 1/4" K | 12   | 15,0 | 27   | 22   | 14   |
| XTR NW 10 HL   | L      | PN 315             | 12   | R 3/8" K | 12   | 17,0 | 28   | 24   | 17   |
| XTR NW 13 HL   | L      | PN 315             | 15   | R 1/2" K | 14   | 21,0 | 34   | 28   | 19   |
| XTR NW 16 HL   | L      | PN 315             | 18   | R 1/2" K | 14   | 23,5 | 34   | 31   | 24   |
|                |        |                    |      |          |      |      |      |      |      |
| XTR NW 03 HS   | S      | PN 400             | 6    | R 1/4" K | 12   | 16,0 | 26   | 23   | 12   |
| XTR NW 04 HS   | S      | PN 400             | 8    | R 1/4" K | 12   | 17,0 | 26   | 24   | 14   |
| XTR NW 06 HS   | S      | PN 400             | 10   | R 3/8" K | 12   | 17,5 | 27   | 25   | 17   |
| XTR NW 08 HS   | S      | PN 400             | 12   | R 3/8" K | 12   | 21,5 | 28   | 29   | 19   |
| XTR NW 10 HS   | S      | PN 400             | 14   | R 1/2" K | 14   | 22,0 | 32   | 30   | 19   |
| XTR NW 13 HS   | S      | PN 400             | 16   | R 1/2" K | 14   | 24,5 | 32   | 33   | 24   |

Series: LL = Very light L = Light S = Heavy - PN = Nominal pressure PB = Max. operating pressure - Ø = External pipe diameter

| Product versions |                                             |  |  |
|------------------|---------------------------------------------|--|--|
| XTRK VA          | Screw-in fitting, T shaped, Stainless steel |  |  |
| TRK              | Screw-in fitting, T shaped, Steel           |  |  |