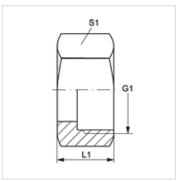

| Item           |              |            |    |
|----------------|--------------|------------|----|
| Identification | G1           | L1<br>(mm) | S1 |
| UEM AB 02      | G 1/8" -28   | 15,0       | 14 |
| UEM AB 04      | G 1/4" -19   | 15,0       | 17 |
| UEM AB 06      | G 3/8" -19   | 18,0       | 22 |
| UEM AB 08      | G 1/2" -14   | 20,0       | 27 |
| UEM AB 10      | G 5/8" -14   | 23,0       | 27 |
| UEM AB 12      | G 3/4" -14   | 23,0       | 32 |
| UEM AB 16      | G 1" -11     | 26,0       | 41 |
| UEM AB 20      | G 1.1/4" -11 | 28,0       | 50 |
| UEM AB 24      | G 1.1/2" -11 | 32,5       | 60 |

SW, S1, S2 = With across flats