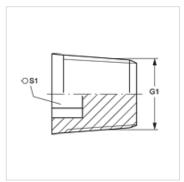

| Item                |                  |    |  |
|---------------------|------------------|----|--|
| Identification      | G1               | S1 |  |
| VERSCHLUSS HN 02 IS | 1/8" -27 NPT     | 5  |  |
| VERSCHLUSS HN 04 IS | 1/4" -18 NPT     | 6  |  |
| VERSCHLUSS HN 06 IS | 3/8" -18 NPT     | 8  |  |
| VERSCHLUSS HN 08 IS | 1/2" -14 NPT     | 10 |  |
| VERSCHLUSS HN 12 IS | 3/4" -14 NPT     | 12 |  |
| VERSCHLUSS HN 16 IS | 1" -11.5 NPT     | 17 |  |
| VERSCHLUSS HN 20 IS | 1.1/4" -11.5 NPT | 22 |  |
| VERSCHLUSS HN 24 IS | 1.1/2" -11.5 NPT | 24 |  |
| VERSCHLUSS HN 32 IS | 2" -11.5 NPT     | 27 |  |

SW, S1, S2 = With across flats