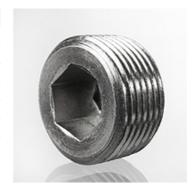

## **VERSCHLUSS HN IS**

Blanking socket, with hexagon socket

| Properties     |                                      |  |  |
|----------------|--------------------------------------|--|--|
| Connection 1   | NPT external threads                 |  |  |
| Sealing form 1 | thread seal                          |  |  |
| Design         | Blanking socket, with hexagon socket |  |  |
| Construction   | straight                             |  |  |
| Material       | Steel                                |  |  |
| Surface        | electro galvanised                   |  |  |