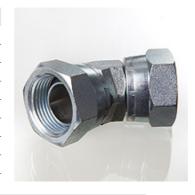

| Properties     |                    |
|----------------|--------------------|
| Connection 1   | BSP nut thread     |
| Sealing form 1 | 60° outer cone     |
| Connection 2   | BSP nut thread     |
| Sealing form 2 | 60° outer cone     |
| Design         | Connectors         |
| Construction   | Angle 45°          |
| Material       | Steel              |
| Surface        | electro galvanised |