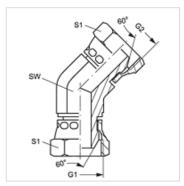

| Item           |            |            |    |    |
|----------------|------------|------------|----|----|
| Identification | G1 + G2    | AF<br>(mm) | S1 | S2 |
| W45 AB 04      | G 1/4" -19 | 14         | 19 | 19 |
| W45 AB 06      | G 3/8" -19 | 19         | 22 | 22 |
| W45 AB 08      | G 1/2" -14 | 22         | 27 | 27 |
| W45 AB 12      | G 3/4" -14 | 27         | 32 | 32 |
| W45 AB 16      | G 1" -11   | 33         | 41 | 41 |

SW, S1, S2 = With across flats