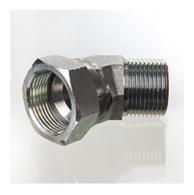

| Properties     |                                  |  |  |
|----------------|----------------------------------|--|--|
| Connection 1   | UN/UNF nut threads               |  |  |
| Sealing form 1 | 74° inner cone                   |  |  |
| Connection 2   | BSP cylindrical external threads |  |  |
| Sealing form 2 | 60° inner cone                   |  |  |
| Design         | Connection sockets               |  |  |
| Construction   | Angle 45°                        |  |  |
| Material       | Steel                            |  |  |
| Surface        | electro galvanised               |  |  |