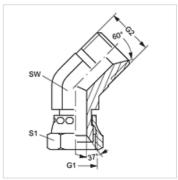

| Item           |                |            |            |    |
|----------------|----------------|------------|------------|----|
| Identification | G1             | G2         | AF<br>(mm) | S1 |
| W45 AJ 04 HB   | 7/16"-20 UNF   | G 1/4" -19 | 14         | 17 |
| W45 AJ 06 HB   | 9/16"-18 UNF   | G 3/8" -19 | 17         | 19 |
| W45 AJ 08 HB   | 3/4"-16 UNF    | G 1/2" -14 | 19         | 24 |
| W45 AJ 10 HB   | 7/8" -14 UNF   | G 5/8" -14 | 24         | 27 |
| W45 AJ 12 HB   | 1.1/16" -12 UN | G 3/4" -14 | 27         | 32 |
| W45 AJ 16 HB   | 1.5/16" -12 UN | G 1" -11   | 36         | 41 |

SW, S1, S2 = With across flats