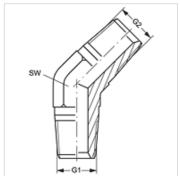

| Properties     |                               |  |  |
|----------------|-------------------------------|--|--|
| Connection 1   | BSPT conical external threads |  |  |
| Sealing form 1 | thread seal                   |  |  |
| Connection 2   | BSPT conical external threads |  |  |
| Sealing form 2 | thread seal                   |  |  |
| Design         | Screw-in sockets              |  |  |
| Construction   | Angle 45°                     |  |  |
| Material       | Steel                         |  |  |
| Surface        | electro galvanised            |  |  |

| Item           |          |            |  |
|----------------|----------|------------|--|
| Identification | G1 + G2  | AF<br>(mm) |  |
| W45 HRK 04     | R 1/4" K | 14         |  |
| W45 HRK 06     | R 3/8" K | 19         |  |
| W45 HRK 08     | R 1/2" K | 22         |  |
| W45 HRK 12     | R 3/4" K | 27         |  |
| W45 HRK 16     | R 1" K   | 33         |  |

AF = Width across flats