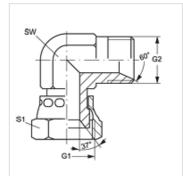

| Item           |                |            |            |    |
|----------------|----------------|------------|------------|----|
| Identification | G1             | G2         | AF<br>(mm) | S1 |
| W90 AJ 04 HB   | 7/16"-20 UNF   | G 1/4" -19 | 17         | 17 |
| W90 AJ 06 HB   | 9/16"-18 UNF   | G 3/8" -19 | 19         | 14 |
| W90 AJ 08 HB   | 3/4"-16 UNF    | G 1/2" -14 | 22         | 19 |
| W90 AJ 10 HB   | 7/8" -14 UNF   | G 5/8" -14 | 27         | 22 |
| W90 AJ 12 HB   | 1.1/16" -12 UN | G 3/4" -14 | 32         | 27 |

SW, S1, S2 = With across flats