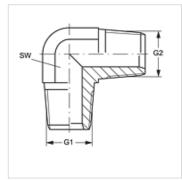

| Item           |          |            |
|----------------|----------|------------|
| Identification | G1 + G2  | AF<br>(mm) |
| W90 HRK 02     | R 1/8" K | 11         |
| W90 HRK 04     | R 1/4" K | 14         |
| W90 HRK 06     | R 3/8" K | 19         |
| W90 HRK 08     | R 1/2" K | 22         |
| W90 HRK 12     | R 3/4" K | 27         |
| W90 HRK 16     | R 1" K   | 33         |
|                |          |            |

AF = Width across flats