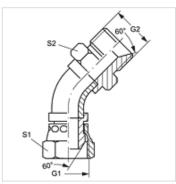

| Item           |              |              |    |    |
|----------------|--------------|--------------|----|----|
| Identification | G1           | G2           | S1 | S2 |
| WB45 AB 04 HB  | G 1/4" -19   | G 1/4" -19   | 19 | 19 |
| WB45 AB 06 HB  | G 3/8" -19   | G 3/8" -19   | 22 | 22 |
| WB45 AB 08 HB  | G 1/2" -14   | G 1/2" -14   | 27 | 27 |
| WB45 AB 10 HB  | G 5/8" -14   | G 5/8" -14   | 30 | 30 |
| WB45 AB 12 HB  | G 3/4" -14   | G 3/4" -14   | 32 | 32 |
| WB45 AB 16 HB  | G 1" -11     | G 1" -11     | 38 | 41 |
| WB45 AB 20 HB  | G 1.1/4" -11 | G 1.1/4" -11 | 50 | 50 |
| WB45 AB 24 HB  | G 1.1/2" -11 | G 1.1/2" -11 | 55 | 55 |
| WB45 AB 32 HB  | G 2" -11     | G 2" -11     | 70 | 65 |

SW, S1, S2 = With across flats