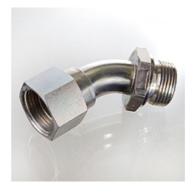

| Properties        |                                  |  |  |
|-------------------|----------------------------------|--|--|
| Connection 1      | BSP nut thread                   |  |  |
| Sealing form 1    | 60° outer cone                   |  |  |
| Connection 2      | BSP cylindrical external threads |  |  |
| Sealing form 2    | 60° inner cone                   |  |  |
| Design            | Connectors                       |  |  |
| Construction      | Angle 45°                        |  |  |
| Construction type | Pipe elbow                       |  |  |
| Material          | Steel                            |  |  |
| Surface           | electro galvanised               |  |  |