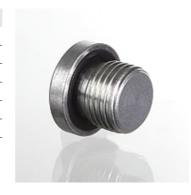

| Properties     |                                    |  |  |  |
|----------------|------------------------------------|--|--|--|
| Connection 1   | metric cylindrical outer thread    |  |  |  |
| Sealing form 1 | Shape E                            |  |  |  |
| Design         | Blanking screw with hexagon socket |  |  |  |
| Construction   | straight                           |  |  |  |
| Material       | Steel                              |  |  |  |
| Surface        | electro galvanised                 |  |  |  |

## **Product versions**

VHM 90 ED VA Blanking screw with hexagon socket, Stainless steel