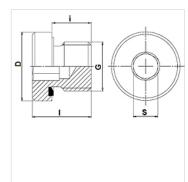

## Note

Also available without seal as FHM.

| Item           |                    |            |              |           |              |           |
|----------------|--------------------|------------|--------------|-----------|--------------|-----------|
| Identification | Operating pressure | G          | D<br>(mm)    | j<br>(mm) | (mm)         | S<br>(mm) |
| VHM 90-08 ED   | PN 400             | M 8 x 1    | (mm)<br>12,0 | (mm)<br>8 | (mm)<br>12,0 | (mm)<br>4 |
| VHM 90-10 ED   | PN 400             | M 10 x 1   | 14,0         | 8         | 12,0         | 5         |
| VHM 90-12 ED   | PN 400             | M 12 x 1.5 | 17,0         | 12        | 17,0         | 6         |
| VHM 90-14 ED   | PN 400             | M 14 x 1.5 | 19,0         | 12        | 17,0         | 6         |
| VHM 90-16 ED   | PN 400             | M 16 x 1.5 | 22,0         | 12        | 17,0         | 8         |
| VHM 90-18 ED   | PN 400             | M 18 x 1.5 | 24,0         | 12        | 17,0         | 8         |
| VHM 90-20 ED   | PN 400             | M 20 x 1.5 | 26,0         | 14        | 19,0         | 10        |
| VHM 90-22 ED   | PN 400             | M 22 x 1.5 | 27,0         | 14        | 19,0         | 10        |
| VHM 90-24ED    | PN 400             | M 24 x 1.5 | 29,9         | 14        | 19,0         | 12        |
| VHM 90-26 ED   | PN 400             | M 26 x 1.5 | 32,0         | 16        | 21,0         | 12        |
| VHM 90-27 ED   | PN 400             | M 27 x 2   | 32,0         | 16        | 21,0         | 12        |
| VHM 90-33 ED   | PN 400             | M 33 x 2   | 40,0         | 16        | 22,5         | 17        |
| VHM 90-42 ED   | PN 315             | M 42 x 2   | 50,0         | 16        | 22,5         | 22        |
| VHM 90-48 ED   | PN 315             | M 48 x 2   | 55,0         | 16        | 22,5         | 24        |

PN = Nominal pressure PB = Max. operating pressure