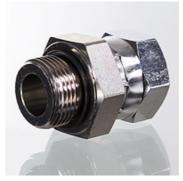

| Properties     |                                 |
|----------------|---------------------------------|
| Connection 1   | metric cylindrical outer thread |
| Sealing form 1 | Shape E                         |
| Connection 2   | UN/UNF nut threads              |
| Sealing form 2 | 74° inner cone                  |
| Design         | Screw-in sockets                |
| Construction   | straight                        |
| Material       | Steel                           |
| Surface        | electro galvanised              |