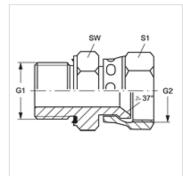

| Item                    |            |                |            |    |
|-------------------------|------------|----------------|------------|----|
| Identification          | G1         | G2             | AF<br>(mm) | S1 |
| GE HMED 10 AJ 04        | M 10 x 1   | 7/16"-20 UNF   | 14         | 16 |
| GE HMED 12 AJ 05        | M 12 x 1.5 | 1/2"-20 UNF    | 17         | 17 |
| GE HMED 14 AJ 06        | M 14 x 1.5 | 9/16"-18 UNF   | 19         | 19 |
| GE HMED 16 AJ 08        | M 16 x 1.5 | 3/4"-16 UNF    | 22         | 22 |
| GE HMED 22 AJ 10        | M 22 x 1.5 | 7/8"-14 UNF    | 27         | 27 |
| <b>GE HMED 27 AJ 12</b> | M 27 x 2   | 1.1/16" -12 UN | 32         | 32 |
| GE HMED 33 AJ 16        | M 33 x 2   | 1.5/16" -12 UN | 41         | 38 |

SW, S1, S2 = With across flats

| Spare parts |                           |
|-------------|---------------------------|
| WD          | Soft seal for ED fittings |