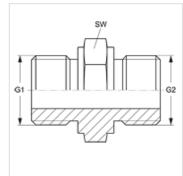

| Item           |            |            |            |
|----------------|------------|------------|------------|
| Identification | G1         | G2         | AF<br>(mm) |
| GE HR 04       | G 1/4" -19 | G 1/4" -19 | 19         |
| GE HR 06 HR 04 | G 3/8" -19 | G 1/4" -19 | 22         |
| GE HR 06       | G 3/8" -19 | G 3/8" -19 | 22         |
| GE HR 08 HR 06 | G 1/2" -14 | G 3/8" -19 | 27         |
| GE HR 08       | G 1/2" -14 | G 1/2" -14 | 27         |
| GE HR 12 HR 08 | G 3/4" -14 | G 1/2" -14 | 32         |
| GE HR 12       | G 3/4" -14 | G 3/4" -14 | 32         |

AF = Width across flats