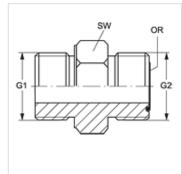

| Item           |            |                |            |              |
|----------------|------------|----------------|------------|--------------|
| Identification | G1         | G2             | AF<br>(mm) | OR           |
| GE M12 HJOF 04 | M 12 x 1.5 | 9/16"-18 UNF   | 17         | 7.65 x 1.78  |
| GE M16 HJOF 06 | M 16 x 1.5 | 11/16" -16 UN  | 22         | 9.25 x 1.78  |
| GE M27 HJOF 12 | M 27 x 2   | 1.3/16" -12 UN | 32         | 18.77 x 1.78 |
|                |            |                |            |              |

AF = Width across flats