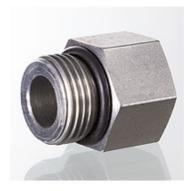

## Screw-on fitting

| Properties     |                                |  |  |
|----------------|--------------------------------|--|--|
| Connection 1   | UN/UNF external threads        |  |  |
| Sealing form 1 | O-ring seal on screw-in socket |  |  |
| Connection 2   | NPT internal thread            |  |  |
| Sealing form 2 | thread seal                    |  |  |
| Design         | Screw-on fitting               |  |  |
| Construction   | straight                       |  |  |
| Material       | Steel                          |  |  |
| Surface        | electro galvanised             |  |  |

| Item           |                |              |            |              |
|----------------|----------------|--------------|------------|--------------|
| Identification | G1             | G2           | AF<br>(mm) | OR           |
| GE O 06 IN 04  | 9/16"-18 UNF   | 1/4" -18 NPT | 19         | 11.90 x 1.98 |
| GE O 08 IN 04  | 3/4"-16 UNF    | 1/4" -18 NPT | 22         | 16.36 x 2.20 |
| GE O 08 IN 06  | 3/4"-16 UNF    | 3/8" -18 NPT | 22         | 16.36 x 2.20 |
| GE O 08 IN     | 3/4"-16 UNF    | 1/2" -14 NPT | 29         | 16.36 x 2.20 |
| GE O 10 IN 04  | 7/8" -14 UNF   | 1/4" -18 NPT | 25         | 19.18 x 2.46 |
| GE O 10 IN 06  | 7/8" -14 UNF   | 3/8" -18 NPT | 25         | 19.18 x 2.46 |
| GE O 10 IN 08  | 7/8" -14 UNF   | 1/2" -14 NPT | 29         | 19.18 x 2.46 |
| GE O 12 IN 08  | 1.1/16" -12 UN | 1/2" -14 NPT | 32         | 23.47 x 2.95 |
| GE O 12 IN     | 1.1/16" -12 UN | 3/4" -14 NPT | 35         | 23.47 x 2.95 |