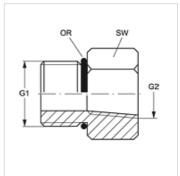

| Item           |                |              |            |              |
|----------------|----------------|--------------|------------|--------------|
| Identification | G1             | G2           | AF<br>(mm) | OR           |
| GE O 06 IN 04  | 9/16"-18 UNF   | 1/4" -18 NPT | 19         | 11.90 x 1.98 |
| GE O 08 IN 04  | 3/4"-16 UNF    | 1/4" -18 NPT | 22         | 16.36 x 2.20 |
| GE O 08 IN 06  | 3/4"-16 UNF    | 3/8" -18 NPT | 22         | 16.36 x 2.20 |
| GE O 08 IN     | 3/4"-16 UNF    | 1/2" -14 NPT | 29         | 16.36 x 2.20 |
| GE O 10 IN 04  | 7/8" -14 UNF   | 1/4" -18 NPT | 25         | 19.18 x 2.46 |
| GE O 10 IN 06  | 7/8" -14 UNF   | 3/8" -18 NPT | 25         | 19.18 x 2.46 |
| GE O 10 IN 08  | 7/8" -14 UNF   | 1/2" -14 NPT | 29         | 19.18 x 2.46 |
| GE O 12 IN 08  | 1.1/16" -12 UN | 1/2" -14 NPT | 32         | 23.47 x 2.95 |
| GE O 12 IN     | 1.1/16" -12 UN | 3/4" -14 NPT | 35         | 23.47 x 2.95 |

AF = Width across flats