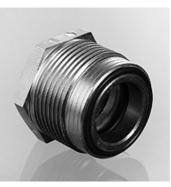

## WEO SB M S

WEO socket

HANSA/FLEX

| Properties     |                                 |
|----------------|---------------------------------|
| Connection 1   | WEO screw-in bushing            |
| Sealing form 1 | O-ring seal                     |
| Connection 2   | metric cylindrical outer thread |
| Sealing form 2 | special screw-in hole           |
| Material       | Steel                           |
| -              |                                 |

## Item

| Identification                         | Size | Operating pressure | G1         | Ø D1<br>(mm) | L1<br>(mm) | S1 |
|----------------------------------------|------|--------------------|------------|--------------|------------|----|
| WEO 13 SB M24-1.5 S                    | 3/8" | PN 350             | M 24 x 1.5 | 13           | 23,5       | 24 |
| WEO 16 SB M27-1.5 S                    | 1/2" | PN 350             | M 27 x 1.5 | 16           | 23,7       | 27 |
| ONAL O.A. O.O. Mittle a surgery flaste |      |                    |            |              |            |    |