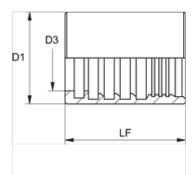

| Item           |     |      |        |            |            |            |
|----------------|-----|------|--------|------------|------------|------------|
| Identification | DN* | Size | Inches | D1<br>(mm) | D3<br>(mm) | LF<br>(mm) |
| PHY 104        | 5   | 3    | 3/16"  | 16,0       | 9,5        | 28,0       |
| PHY 106        | 6   | 4    | 1/4"   | 19,0       | 11,6       | 29,5       |
| PHY 108        | 8   | 5    | 5/16"  | 22,0       | 12,7       | 29,5       |
| PHY 110        | 10  | 6    | 3/8"   | 23,0       | 14,3       | 32,8       |
| PHY 113        | 12  | 8    | 1/2"   | 26,0       | 18,6       | 34,0       |
| PHY 116        | 16  | 10   | 5/8"   | 30,0       | 22,0       | 36,5       |
| PHY 120        | 19  | 12   | 3/4"   | 33,0       | 25,7       | 41,0       |
| PHY 125        | 25  | 16   | 1"     | 40,0       | 31,8       | 41,0       |