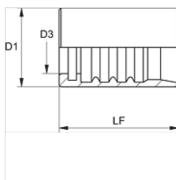

| Item           |     |      |        |      |      |      |  |
|----------------|-----|------|--------|------|------|------|--|
| Identification | DN* | Size | Inches | D1   | D3   | LF   |  |
|                |     |      |        | (mm) | (mm) | (mm) |  |
| PHY 704 N      | 5   | 3    | 3/16"  | 15,0 | 9,5  | 29,0 |  |
| PHY 806 N      | 6   | 4    | 1/4"   | 19,0 | 11,9 | 31,0 |  |
| PHY 808 N      | 8   | 5    | 5/16"  | 21,0 | 12,7 | 31,0 |  |
| PHY 810 N      | 10  | 6    | 3/8"   | 23,0 | 14,8 | 33,0 |  |
| PHY 713 N      | 12  | 8    | 1/2"   | 27,0 | 18,3 | 37,0 |  |

DN = Nominal diameter, nominal width

| Proc | luct vers | ions |
|------|-----------|------|
|------|-----------|------|

PHY 700 VA Swage ferrule, NY 700, Stainless steel