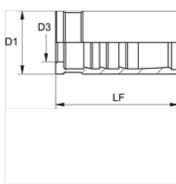

## Note

The ferrule assignment depends on the hose type.

| Item           |     |      |        |            |            |            |  |
|----------------|-----|------|--------|------------|------------|------------|--|
| Identification | DN* | Size | Inches | D1<br>(mm) | D3<br>(mm) | LF<br>(mm) |  |
| PKN 106        | 6   | 4    | 1/4"   | 18,0       | 11,2       | 30,5       |  |
| PKN 108        | 8   | 5    | 5/16"  | 19,0       | 12,7       | 32,0       |  |
| PKN 110        | 10  | 6    | 3/8"   | 22,0       | 14,5       | 33,0       |  |
| PKN 113        | 12  | 8    | 1/2"   | 26,0       | 18,3       | 34,0       |  |

DN = Nominal diameter, nominal width