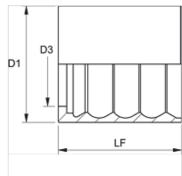

| Item           |     |      |        |      |      |      |  |  |
|----------------|-----|------|--------|------|------|------|--|--|
| Identification | DN* | Size | Inches | D1   | D3   | LF   |  |  |
|                |     |      |        | (mm) | (mm) | (mm) |  |  |
| PSGB 120       | 19  | 12   | 3/4"   | 39,5 | 25,0 | 35,0 |  |  |
| PSGB 125       | 25  | 16   | 1"     | 46,0 | 32,7 | 44,0 |  |  |
| PSGB 132       | 31  | 20   | 1.1/4" | 55,0 | 39,8 | 58,5 |  |  |
| PSGB 140       | 38  | 24   | 1.1/2" | 65,0 | 45,8 | 63,0 |  |  |
| PSGB 150       | 51  | 32   | 2"     | 75,0 | 59,8 | 78,0 |  |  |
| PSGB 160       | 60  | 40   | 2.3/8" | 85,0 | 67,1 | 79,0 |  |  |

DN = Nominal diameter, nominal width