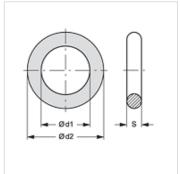

| Item            |      |                         |              |           |
|-----------------|------|-------------------------|--------------|-----------|
| Identification  | Size | Ø d1<br><sub>(mm)</sub> | Ø d2<br>(mm) | S<br>(mm) |
| SKF BREMSRING 1 | 1    | 19                      | 25           | 3,0       |
| SKF BREMSRING 2 | 2    | 23                      | 29           | 3,0       |
| SKF BREMSRING 3 | 3    | 31                      | 37           | 3,0       |
| SKF BREMSRING 4 | 4    | 36                      | 42           | 3,0       |
| SKF BREMSRING 5 | 5    | 43                      | 50           | 3,5       |
| SKF BREMSRING 6 | 6    | 64                      | 72           | 4,0       |