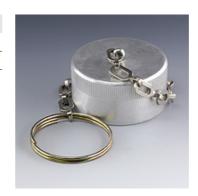

## **SKF ZUBS AE**

Dust protection for SKF...AE

| <b>Properties</b> |                              |
|-------------------|------------------------------|
| suitable for      | Screw coupling (fixed) SKFAE |
| Material          | Aluminium                    |

| Item           |     |                     |  |
|----------------|-----|---------------------|--|
| Identification | DN* | for coupling thread |  |
| SKF ZUBS 13 AE | 12  | Rd. 35 x 2          |  |
|                |     | Rd. 33 X 2          |  |
| SKF ZUBS 16 AE | 16  |                     |  |
| SKF ZUBS 20 AE | 19  | Rd. 54 x 3          |  |
| SKF ZUBS 25 AE | 25  | Rd. 64 x 3          |  |