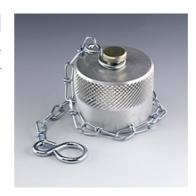

## SKF ZUBS AL

Cap

| <b>Properties</b> |                        |  |
|-------------------|------------------------|--|
| suitable for      | Screw coupling (fixed) |  |
| Material          | Aluminium              |  |

| Item           |      |                     |  |
|----------------|------|---------------------|--|
| Identification | Size | for coupling thread |  |
| SKF ZUBS 1 AL  | 1    | M 24 x 2            |  |
| SKF ZUBS 2 AL  | 2    | M 28 x 2            |  |
| SKF ZUBS 3 AL  | 3    | M 36 x 2            |  |
| SKF ZUBS 4 AL  | 4    | M 42 x 2            |  |
| SKF ZUBS 5 AL  | 5    | M 48 x 3            |  |
| SKF ZUBS 6 AL  | 6    | M 70 x 3            |  |