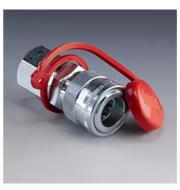

## SKM IN HC

Plug-in coupling sleeve

## Description

Plug-in coupling for quick coupling in the extreme pressure range. Coupling and uncoupling with minimal drips.