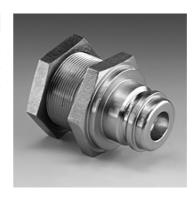

## SKM ZUB BLINDSTECKER

Dummy connector for plug-in coupling sleeve

| Properties      |                         |
|-----------------|-------------------------|
| suitable for    | Plug-in coupling sleeve |
| Scope of supply | with counter nut        |
| Material        | Steel                   |

| Item           |      |                 |      |
|----------------|------|-----------------|------|
| Identification | Size | Bulkhead thread | AF   |
|                |      |                 | (mm) |
| SKM ZUB 3 17   | 3    | M 30 x 1        | 36   |