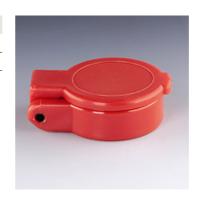

## Description

Snap-on dust protector (clip) for plug-in coupling sleeves. Available in various colours for marking cable systems.

| Item            |      |        |
|-----------------|------|--------|
| Identification  | Size | Colour |
|                 | _    |        |
| SKM ZUBS 3 C    | 3    | red    |
| SKM ZUBS 3 C BL | 3    | blue   |
| SKM ZUBS 3 C GE | 3    | yellow |
| SKM ZUBS 3 C GR | 3    | green  |
| SKM ZUBS 3 C SC | 3    | black  |