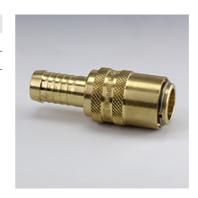

## TKM MV MM

## Temperature control coupling sleeve with valve

| <b>Properties</b> |                 |
|-------------------|-----------------|
| Connection 1      | Hose connection |
| Material          | Brass           |

## Ordering information

Other pressure and temperature figures available on request.

| Item            |     |                 |                     |                    |           |                        |                           |
|-----------------|-----|-----------------|---------------------|--------------------|-----------|------------------------|---------------------------|
| Identification  | DN* | Hose connection | Connector dimension | Operating pressure | SF coup.* | Mineral oil temp. min. | Mineral oil temp.<br>max. |
|                 |     | (mm)            | (mm)                | (bar)              |           | (°C)                   | (°C)                      |
| TKM 09 MV 06 MM | 6   | 6               | 9                   | 15,0               | 3         | -15                    | 150                       |
| TKM 09 MV 09 MM | 10  | 9               | 9                   | 15,0               | 3         | -15                    | 150                       |
| TKM 13 MV 09 MM | 10  | 9               | 13                  | 15,0               | 3         | -15                    | 150                       |
| TKM 13 MV 13 MM | 12  | 13              | 13                  | 15,0               | 3         | -15                    | 150                       |
| TKM 19 MV 19 MM | 19  | 19              | 19                  | 15,0               | 3         | -15                    | 150                       |