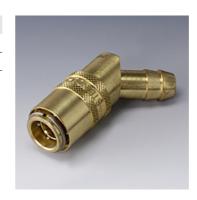

## **TKM MV MM 45**

Temperature control coupling sleeve with valve, angle  $45^{\circ}$ 

| Properties   |                 |
|--------------|-----------------|
| Connection 1 | Hose connection |
| Material     | Brass           |