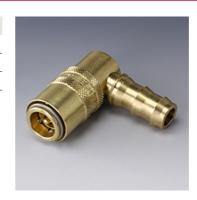

## TKM MV MM 90 ND

Temperature control coupling sleeve with valve, angle 90°

| <b>Properties</b> |                    |
|-------------------|--------------------|
| Connection 1      | Hose connection    |
| O-ring            | Viton, PTFE coated |
| Material          | Brass              |