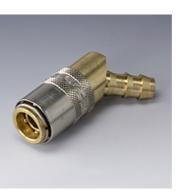

## TKM OV MM 45 ND

Temperature control coupling sleeve without valve, angle  $45^{\circ}$ 

## Properties

| Connection 1 | Hose connection    |  |  |  |
|--------------|--------------------|--|--|--|
| O-ring       | Viton, PTFE coated |  |  |  |
| Material     | Brass              |  |  |  |