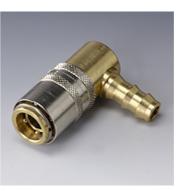

## TKM OV MM 90 ND

Temperature control coupling sleeve without valve, angle  $90^{\circ}$ 

## Properties

| Connection 1 | Hose connection    |  |  |  |
|--------------|--------------------|--|--|--|
| O-ring       | Viton, PTFE coated |  |  |  |
| Material     | Brass              |  |  |  |