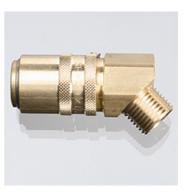

## TKM S MV H 45

Temp. coupling female with valve with unlock prot., angle  $45^\circ$ 

## HANSA/FLEX

| Material       | Brass                           |
|----------------|---------------------------------|
| Sealing form 1 | 60° inner cone                  |
| Connection 1   | metric cylindrical outer thread |
| Properties     |                                 |

## Item

| Identification      | DN* | Connecting<br>thread | Connector dimen-<br>sion<br>(mm) | Operating pres-<br>sure<br>(bar) | SF coup.* | Mineral oil temp.<br>min.<br>(°C) | Mineral oil temp.<br>max.<br>(°C) | AF<br>(mm) |
|---------------------|-----|----------------------|----------------------------------|----------------------------------|-----------|-----------------------------------|-----------------------------------|------------|
| TKM 13 S MV 08 H 45 | 8   | M 16x1,5             | 13                               | 15,0                             | 3         | -15                               | 150                               | 22         |