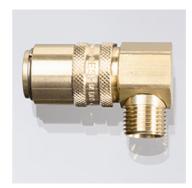

## **TKM S MV H 90**

 $\underline{\text{Temp. coupling female with valve with unlock prot., angle } 90^{\circ}$ 

| Properties     |                                 |
|----------------|---------------------------------|
| Connection 1   | metric cylindrical outer thread |
| Sealing form 1 | 60° inner cone                  |
| Material       | Brass                           |

| Item                |     |                   |                          |                    |          |                   |                           |      |
|---------------------|-----|-------------------|--------------------------|--------------------|----------|-------------------|---------------------------|------|
| Identification      | DN* | Connecting thread | Connector dimen-<br>sion | Operating pressure | SF coup. | Mineral oil temp. | Mineral oil temp.<br>max. | AF   |
|                     |     |                   | (mm)                     | (bar)              |          | (°C)              | (°C)                      | (mm) |
| TKM 13 S MV 08 H 90 | 8   | M 16x1,5          | 13                       | 15,0               | 3        | -15               | 150                       | 22   |