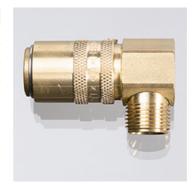

## TKM S MV HB 90

Temp. coupling female with valve with unlock prot., angle  $90^\circ$ 

| Properties     |                                  |
|----------------|----------------------------------|
| Connection 1   | BSP external thread, cylindrical |
| Sealing form 1 | 60° inner cone                   |
| Material       | Brass                            |

| Item                 |     |                   |                          |                    |          |                        |                           |      |
|----------------------|-----|-------------------|--------------------------|--------------------|----------|------------------------|---------------------------|------|
| Identification       | DN* | Connecting thread | Connector dimen-<br>sion | Operating pressure | SF coup. | Mineral oil temp. min. | Mineral oil temp.<br>max. | AF   |
|                      |     |                   | (mm)                     | (bar)              |          | (°C)                   | (°C)                      | (mm) |
| TKM 13 S MV 10 HB 90 | 10  | G 3/8" -19        | 13                       | 15,0               | 3        | -15                    | 150                       | 22   |