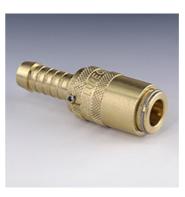

## TKM S MV MM

Temp. coupling female with valve, with unlocking protection

## HANSA/FLEX

| Properties   |                 |
|--------------|-----------------|
| Connection 1 | Hose connection |
| Material     | Brass           |

## Item

| Identification    | DN* | Hose connection | Connector dimension | Operating pressure | SF coup.* | Mineral oil temp.<br>min. | Mineral oil temp.<br>max. |
|-------------------|-----|-----------------|---------------------|--------------------|-----------|---------------------------|---------------------------|
|                   |     | (mm)            | (mm)                | (bar)              |           | (°C)                      | (°C)                      |
| TKM 09 S MV 09 MM | 10  | 9               | 9                   | 15,0               | 3         | -15                       | 150                       |
| TKM 13 S MV 09 MM | 10  | 9               | 13                  | 15,0               | 3         | -15                       | 150                       |
| TKM 19 S MV 19 MM | 19  | 19              | 19                  | 15,0               | 3         | -15                       | 150                       |