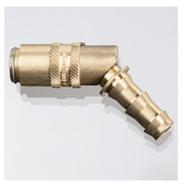

## TKM S MV MM 45 ND

Temp. coupling female with valve with unlock prot., angle  $45^{\circ}$ 

## HANSA/FLEX

| Connection 1 | Hose connection    |  |  |
|--------------|--------------------|--|--|
| O-ring       | Viton, PTFE coated |  |  |
| Material     | Brass              |  |  |

| Item                    |     |                     |                    |           |                        |                        |
|-------------------------|-----|---------------------|--------------------|-----------|------------------------|------------------------|
| Identification          | DN* | Connector dimension | Operating pressure | SF coup.* | Mineral oil temp. min. | Mineral oil temp. max. |
|                         |     | (mm)                | (bar)              |           | (°C)                   | (°C)                   |
| TKM 09 S MV 10 MM 45 ND | 10  | 9                   | 15,0               | 3         | -15                    | 150                    |