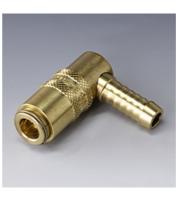

## TKM S MV MM 90

Temp. coupling female with valve with unlock prot., angle  $90^\circ$ 

| Properties   |                 |
|--------------|-----------------|
| Connection 1 | Hose connection |
| Material     | Brass           |

## Item

| Identification       | DN* | Hose connection | Connector dimension | Operating pressure | SF coup.* |      | Mineral oil temp.<br>max. |
|----------------------|-----|-----------------|---------------------|--------------------|-----------|------|---------------------------|
|                      |     | (mm)            | (mm)                | (bar)              |           | (°C) | (°C)                      |
| TKM 09 S MV 09 MM 90 | 10  | 9               | 9                   | 15,0               | 3         | -15  | 150                       |
| TKM 19 S MV 19 MM 90 | 19  | 19              | 19                  | 15,0               | 3         | -15  | 150                       |