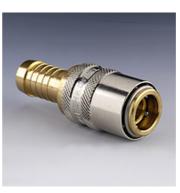

## TKM S OV MM

Temp. coupling female w/o valve, with unlock protection

## HANSA/FLEX

| Properties   |                 |
|--------------|-----------------|
| Connection 1 | Hose connection |
| Material     | Brass           |

## Item

| Identification    | DN* | Hose connection | Connector dimension | Operating pressure | SF coup.* | Mineral oil temp.<br>min. | Mineral oil temp.<br>max. |
|-------------------|-----|-----------------|---------------------|--------------------|-----------|---------------------------|---------------------------|
|                   |     | (mm)            | (mm)                | (bar)              |           | (°C)                      | (°C)                      |
| TKM 09 S OV 09 MM | 10  | 9               | 9                   | 15,0               | 3         | -15                       | 150                       |
| TKM 13 S OV 13 MM | 12  | 13              | 13                  | 15,0               | 3         | -15                       | 150                       |