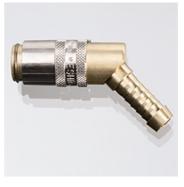

## TKM S OV MM 45

Temp. ctrl. coupling female w/o valve, with unlock prot., angle  $45^{\circ}$ 

| HANSA// FLEX |
|--------------|
|--------------|

| Properties   |                 |
|--------------|-----------------|
| Connection 1 | Hose connection |
| Material     | Brass           |

## Item

| Identification       | DN* | Hose connection | Connector dimension | Operating pressure | SF coup.* | Mineral oil temp.<br>min. | Mineral oil temp.<br>max. |
|----------------------|-----|-----------------|---------------------|--------------------|-----------|---------------------------|---------------------------|
|                      |     | (mm)            | (mm)                | (bar)              |           | (°C)                      | (°C)                      |
| TKM 09 S OV 09 MM 45 | 10  | 9               | 9                   | 15,0               | 3         | -15                       | 150                       |
| TKM 13 S OV 09 MM 45 | 10  | 9               | 13                  | 15,0               | 3         | -15                       | 150                       |
| TKM 13 S OV 13 MM 45 | 12  | 13              | 13                  | 15,0               | 3         | -15                       | 150                       |