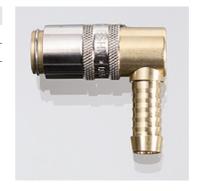

## TKM S OV MM 90

Temp. ctrl. coupling female w/o valve, with unlock prot., angle 90°

| <b>Properties</b> |                 |
|-------------------|-----------------|
| Connection 1      | Hose connection |
| Material          | Brass           |

| Item                 |     |                 |                     |                    |           |                           |                           |
|----------------------|-----|-----------------|---------------------|--------------------|-----------|---------------------------|---------------------------|
| Identification       | DN* | Hose connection | Connector dimension | Operating pressure | SF coup.* | Mineral oil temp.<br>min. | Mineral oil temp.<br>max. |
|                      |     | (mm)            | (mm)                | (bar)              |           | (°C)                      | (°C)                      |
| TKM 09 S OV 09 MM 90 | 10  | 9               | 9                   | 15,0               | 3         | -15                       | 150                       |
| TKM 13 S OV 09 MM 90 | 10  | 9               | 13                  | 15,0               | 3         | -15                       | 150                       |